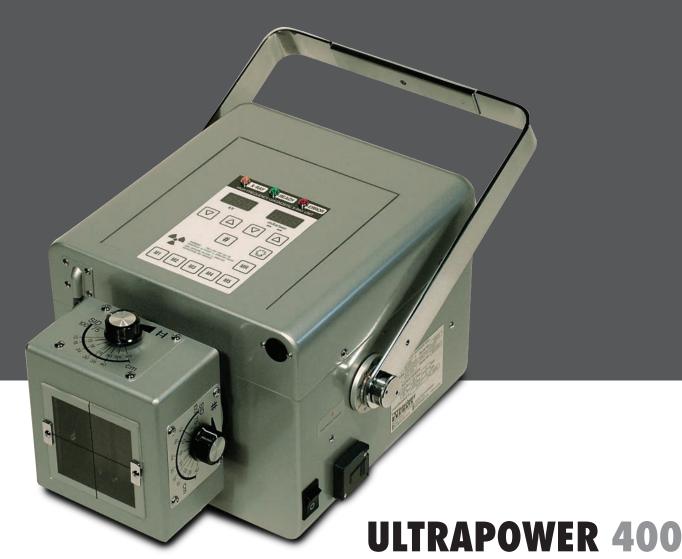

## **ULTRAPOWER 400**

Ultra high powered portable x-ray generator

The new class leading high frequency, high power 6kW Ultrapower 400 moves portable x-ray units to a powerful new level.

- KV range from 40 to 120 in 2kV steps
- Maximum high frequency 100mA, an effective conventional
- DR ready. Plug your DR system in and go, no remote synchronisation box needed
- · Wipe clean touch panel displays
- Digital display of kV, mAs and time
- Built in dual laser, measuring beam centre and distance.
   Accurate positioning every time
- Automatic line voltage compensation, ensuring output accuracy
- Switchable audible exposure warning
- 5 preset memory functions
- Powered by 13 amp domestic supply
- Total weight of 21kg
- Suitable for use with any of our range of stands and mountings
- 5 year extended warranty

## Specification

| kV (2kV steps)                     | mA                                                          |
|------------------------------------|-------------------------------------------------------------|
| 40 to 50 kV                        | 100 mA up to 0.1s and 70 mA up to 2.0s                      |
| 52 to 60 kV                        | 80 mA up to 0.1s and 56 mA up to 2.0s                       |
| 62 to 80 kV                        | 70 mA up to 0.1s and 49 mA up to 2.0s                       |
| 82 to 100 kV                       | 60 mA up to 0.1s and 42 mA up to 2.0s                       |
| 102 to 120 kV                      | 40 mA up to 0.1s and 28 mA up to 2.0s                       |
| Source                             | Single phase AC 50/60Hz 240v                                |
| Timer                              | 0.01s to 2.00 s                                             |
|                                    |                                                             |
| Focal spot                         | 1.6mm x 1.6mm                                               |
| Focal spot Filtration              | 1.6mm x 1.6mm 2.7mm Al equivalent                           |
| <u> </u>                           |                                                             |
| Filtration                         | 2.7mm Al equivalent                                         |
| Filtration Dimensions              | 2.7mm Al equivalent<br>290(w) x 430(l) x 240 (h) mm         |
| Filtration Dimensions Total weight | 2.7mm Al equivalent<br>290(w) x 430(l) x 240 (h) mm<br>21kg |