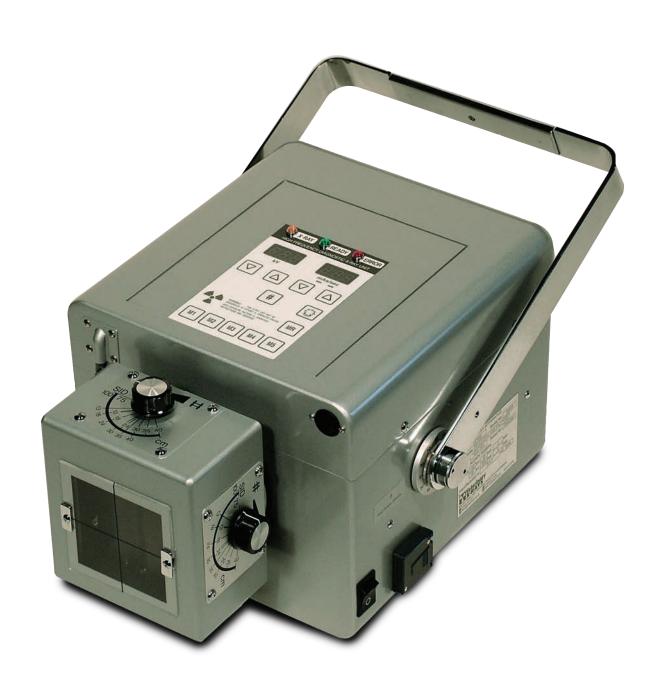

## **ULTRAPOWER 400**

Ultra high powered portable x-ray generator

The new class leading high frequency, high power 6kW Ultrapower 400 moves portable x-ray units to a powerful new level.

- KV range from 40 to 120 in 2kV steps
- Maximum high frequency 100mA, an effective conventional
- DR ready. Plug your DR system in and go, no remote synchronisation box needed
- · Wipe clean touch panel displays
- Digital display of kV, mAs and time
- Built in dual laser, measuring beam centre and distance.
   Accurate positioning every time
- Automatic line voltage compensation, ensuring output accuracy
- Switchable audible exposure warning
- 5 preset memory functions
- Powered by 13 amp domestic supply
- Total weight of 21kg
- Suitable for use with any of our range of stands and mountings
- 5 year extended warranty

## Specification

| kV (2kV steps)                     | mA                                                          |
|------------------------------------|-------------------------------------------------------------|
| 40 to 50 kV                        | 100 mA up to 0.1s and 70 mA up to 2.0s                      |
| 52 to 60 kV                        | 80 mA up to 0.1s and 56 mA up to 2.0s                       |
| 62 to 80 kV                        | 70 mA up to 0.1s and 49 mA up to 2.0s                       |
| 82 to 100 kV                       | 60 mA up to 0.1s and 42 mA up to 2.0s                       |
| 102 to 120 kV                      | 40 mA up to 0.1s and 28 mA up to 2.0s                       |
| Source                             | Single phase AC 50/60Hz 240v                                |
| Timer                              | 0.01s to 2.00 s                                             |
|                                    |                                                             |
| Focal spot                         | 1.6mm x 1.6mm                                               |
| Focal spot Filtration              | 1.6mm x 1.6mm 2.7mm Al equivalent                           |
| <u> </u>                           |                                                             |
| Filtration                         | 2.7mm Al equivalent                                         |
| Filtration Dimensions              | 2.7mm Al equivalent<br>290(w) x 430(l) x 240 (h) mm         |
| Filtration Dimensions Total weight | 2.7mm Al equivalent<br>290(w) x 430(l) x 240 (h) mm<br>21kg |