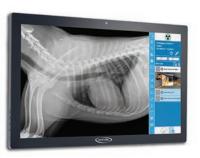

- · On screen image in 4 seconds
- · Bone and soft tissue detail in one image
- Consistent image quality independent of anatomy, view or user
- · No image over-processing
- Images seamlessly delivered from acquisition to review to safe storage
- Full 35x43cm size flat panel detector
- Sound small animal algorithms
- Can be retrofitted for use with existing generators
- Backed by our own UK based support team
- 12 month warranty

The Smart DR system from Sound includes everything you could need in a DR system.

DR panel, 21 inch touch screen control and review monitor, PC, software, PMS integration and SoundCloud safe image storage is all included as is delivery installation and on site training.