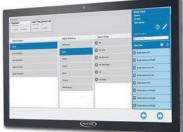

## **SMART Sync**

Delivering effortless image routing from acquisition to review to sharing to storage.

#### **SMART User**

Placing advanced features at the fingertips, enabling novice to expert to get more out of radiography than ever before.