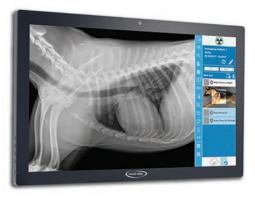

#### **SMART User**

Placing advanced features at the fingertips, enabling novice to expert to get more out of radiography than ever before.

- · On screen image in 4 seconds
- · Bone and soft tissue detail in one image
- Consistent image quality independent of anatomy, view or user
- · No image over-processing
- Images seamlessly delivered from acquisition to review to safe storage
- Full 35x43cm size flat panel detector
- Sound small animal algorithms
- Can be retrofitted for use with existing generators
- Backed by our own UK based support team
- 12 month warranty