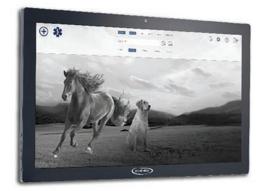

### **SMART Flow**

The easiest, most intuitive imaging experience ever created specifically for veterinary use with speed, efficiency and accuracy in mind.