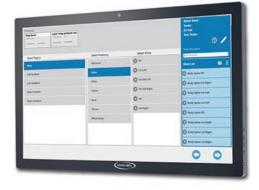

## **SMART Sync**

Delivering effortless image routing from acquisition to review to sharing to storage.