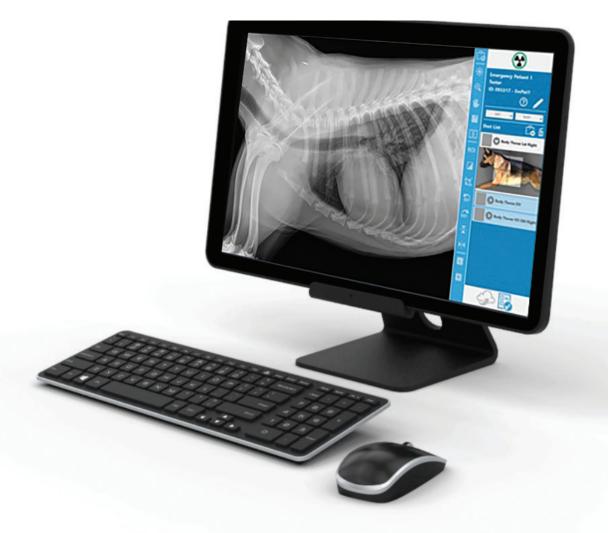

The Smart DR system from Sound includes everything you could need in a DR system.

DR panel, 21 inch touch screen control and review monitor, PC, software, PMS integration and SoundCloud safe image storage is all included as is delivery installation and on site training.

Small animal DR system