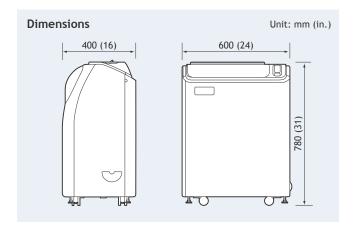

## Fuji PRIMA II Specification

| Imaging Plate Sizes Available | 18x24cm<br>24x30cm<br>35x43cm                      |
|-------------------------------|----------------------------------------------------|
| Processing Capacity           | Up to 73 IPs/hr.                                   |
| Reading Specification         | 10 pixels /mm, 5 pixels/mm                         |
| Network                       | 10 Base T/100 Base TX                              |
| Dimensions (WxDxH)            | 600x400x780mm (24"x16"x31")                        |
| Weight                        | 70kg (155lbs.)                                     |
| Power Supply Conditions       | Single phase 50-60Hz<br>AC120-240V ±10% 1.9A (max) |