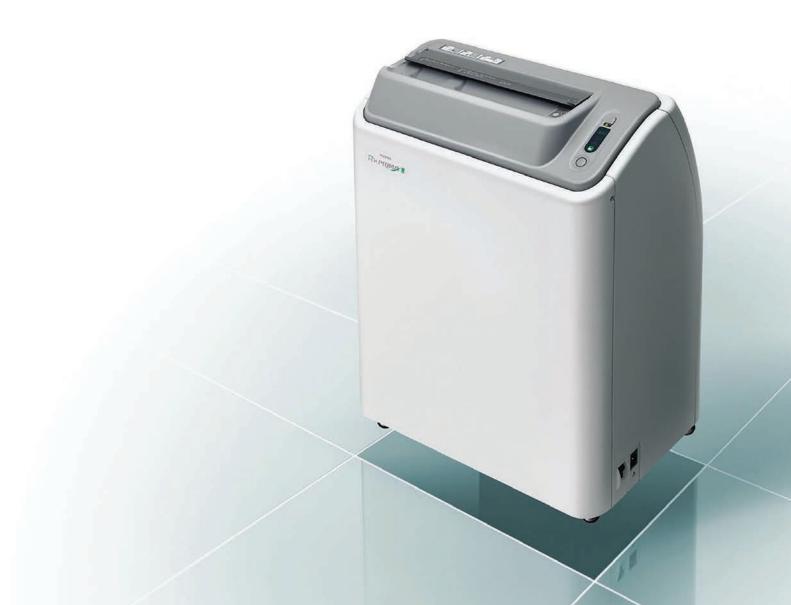

## Digital imaging made simple by Fuji

The compact Fuji Prima II is one of the most popular CR systems in the veterinary market today with hundreds in daily use throughout the UK.

Fitting neatly into the smallest of surgeries, the Fuji Prima II has features and reliability that only Fuji, as the originators of computed radiography, can offer.

- The UKs most popular CR system from Fuji
- · On screen image in less than 20 seconds
- Processing capacity up to 73 imaging plates/hr
- · Superior Fuji image quality and reliability
- Easy integration into your PACS and practice management
- Simple to use fully featured veterinary specific software
- Imaging plate sizes from 18x24cm, 24x30cm and 35x43cm as well as flexible intra oral
- Use with your current x-ray generator