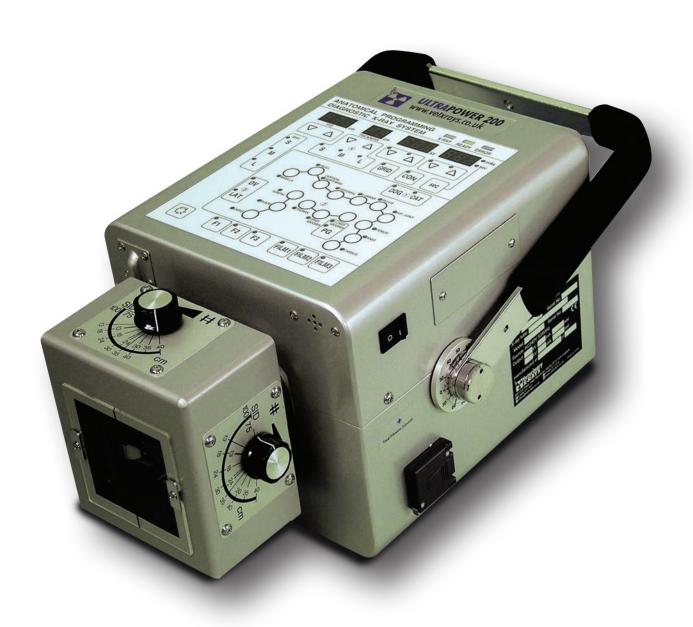

## **ULTRAPOWER 200**

Fully anatomically programmed x-ray generator

The fantastic new high frequency Ultrapower 200 enables x-rays to be taken accurately and simply time after time.

Instead of referring to your exposure guide, just click the animal type, size and area of interest and the Ultrapower 200 will set the correct exposure factors for you automatically.

- · Fully anatomically programmed.
- kV range from 30 to 100kV in 2kV steps
- DR ready. Plug your DR system directly with no additional synchronisation boxes
- High frequency mA from 25 to 40
- · Wipe clean touch panel display
- · Digital display of kV, mAs and time
- Automatic line voltage compensation, ensuring output accuracy
- · Audible exposure warning
- Powered by 13A domestic supply
- Suitable for use with any of our stands, tables and mountings
- 5 year extended warranty